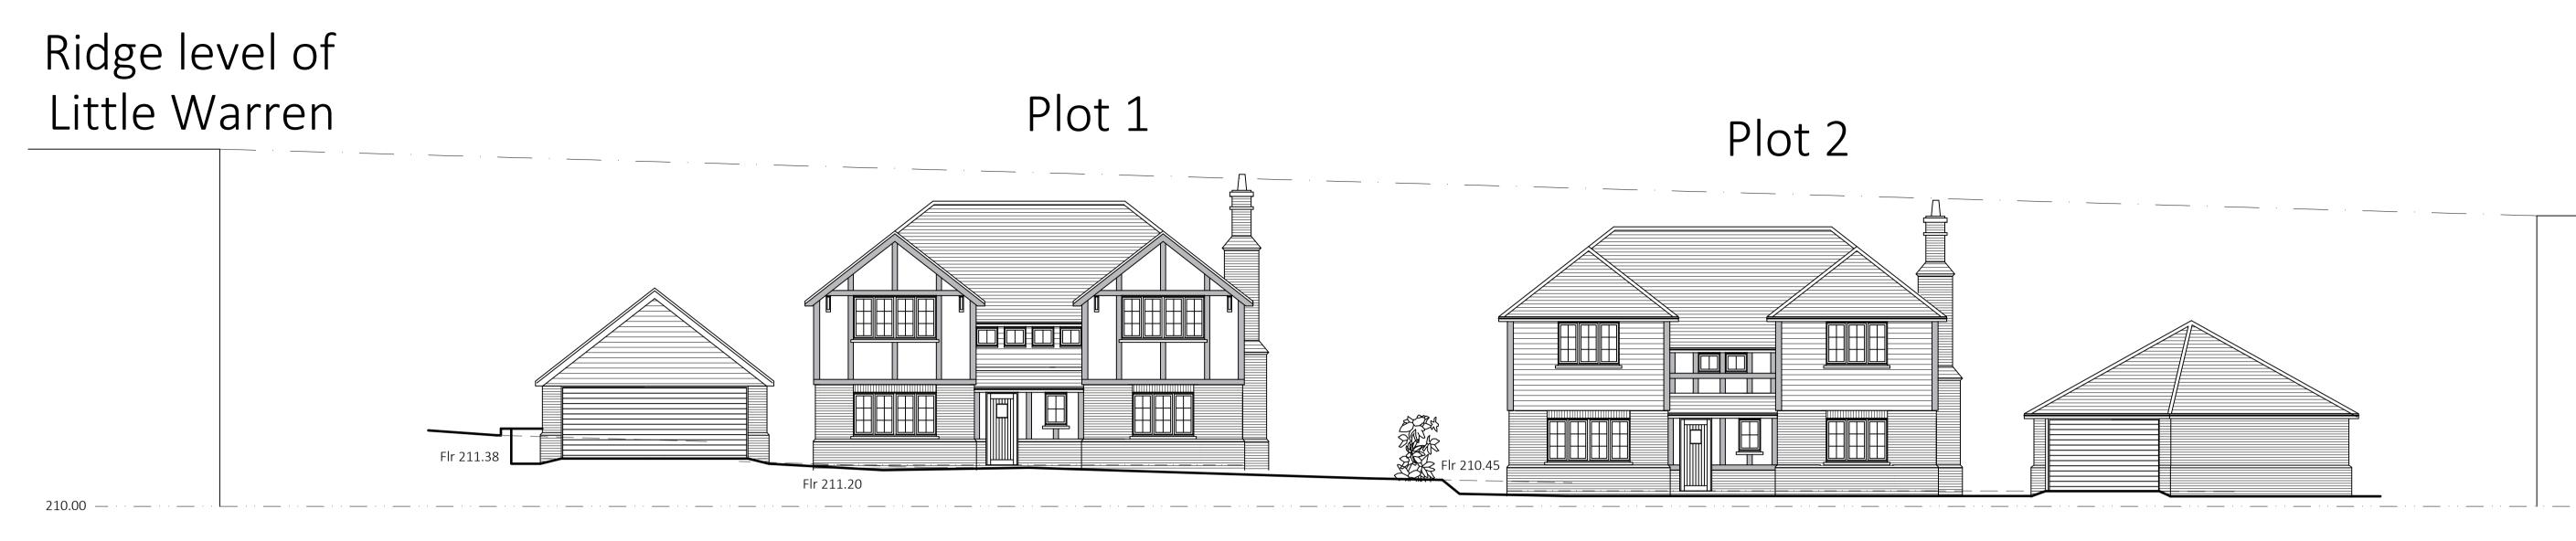

As Proposed Street Elevation - Scale 1:100 1:100 - scale

## Ridge level of Footprints