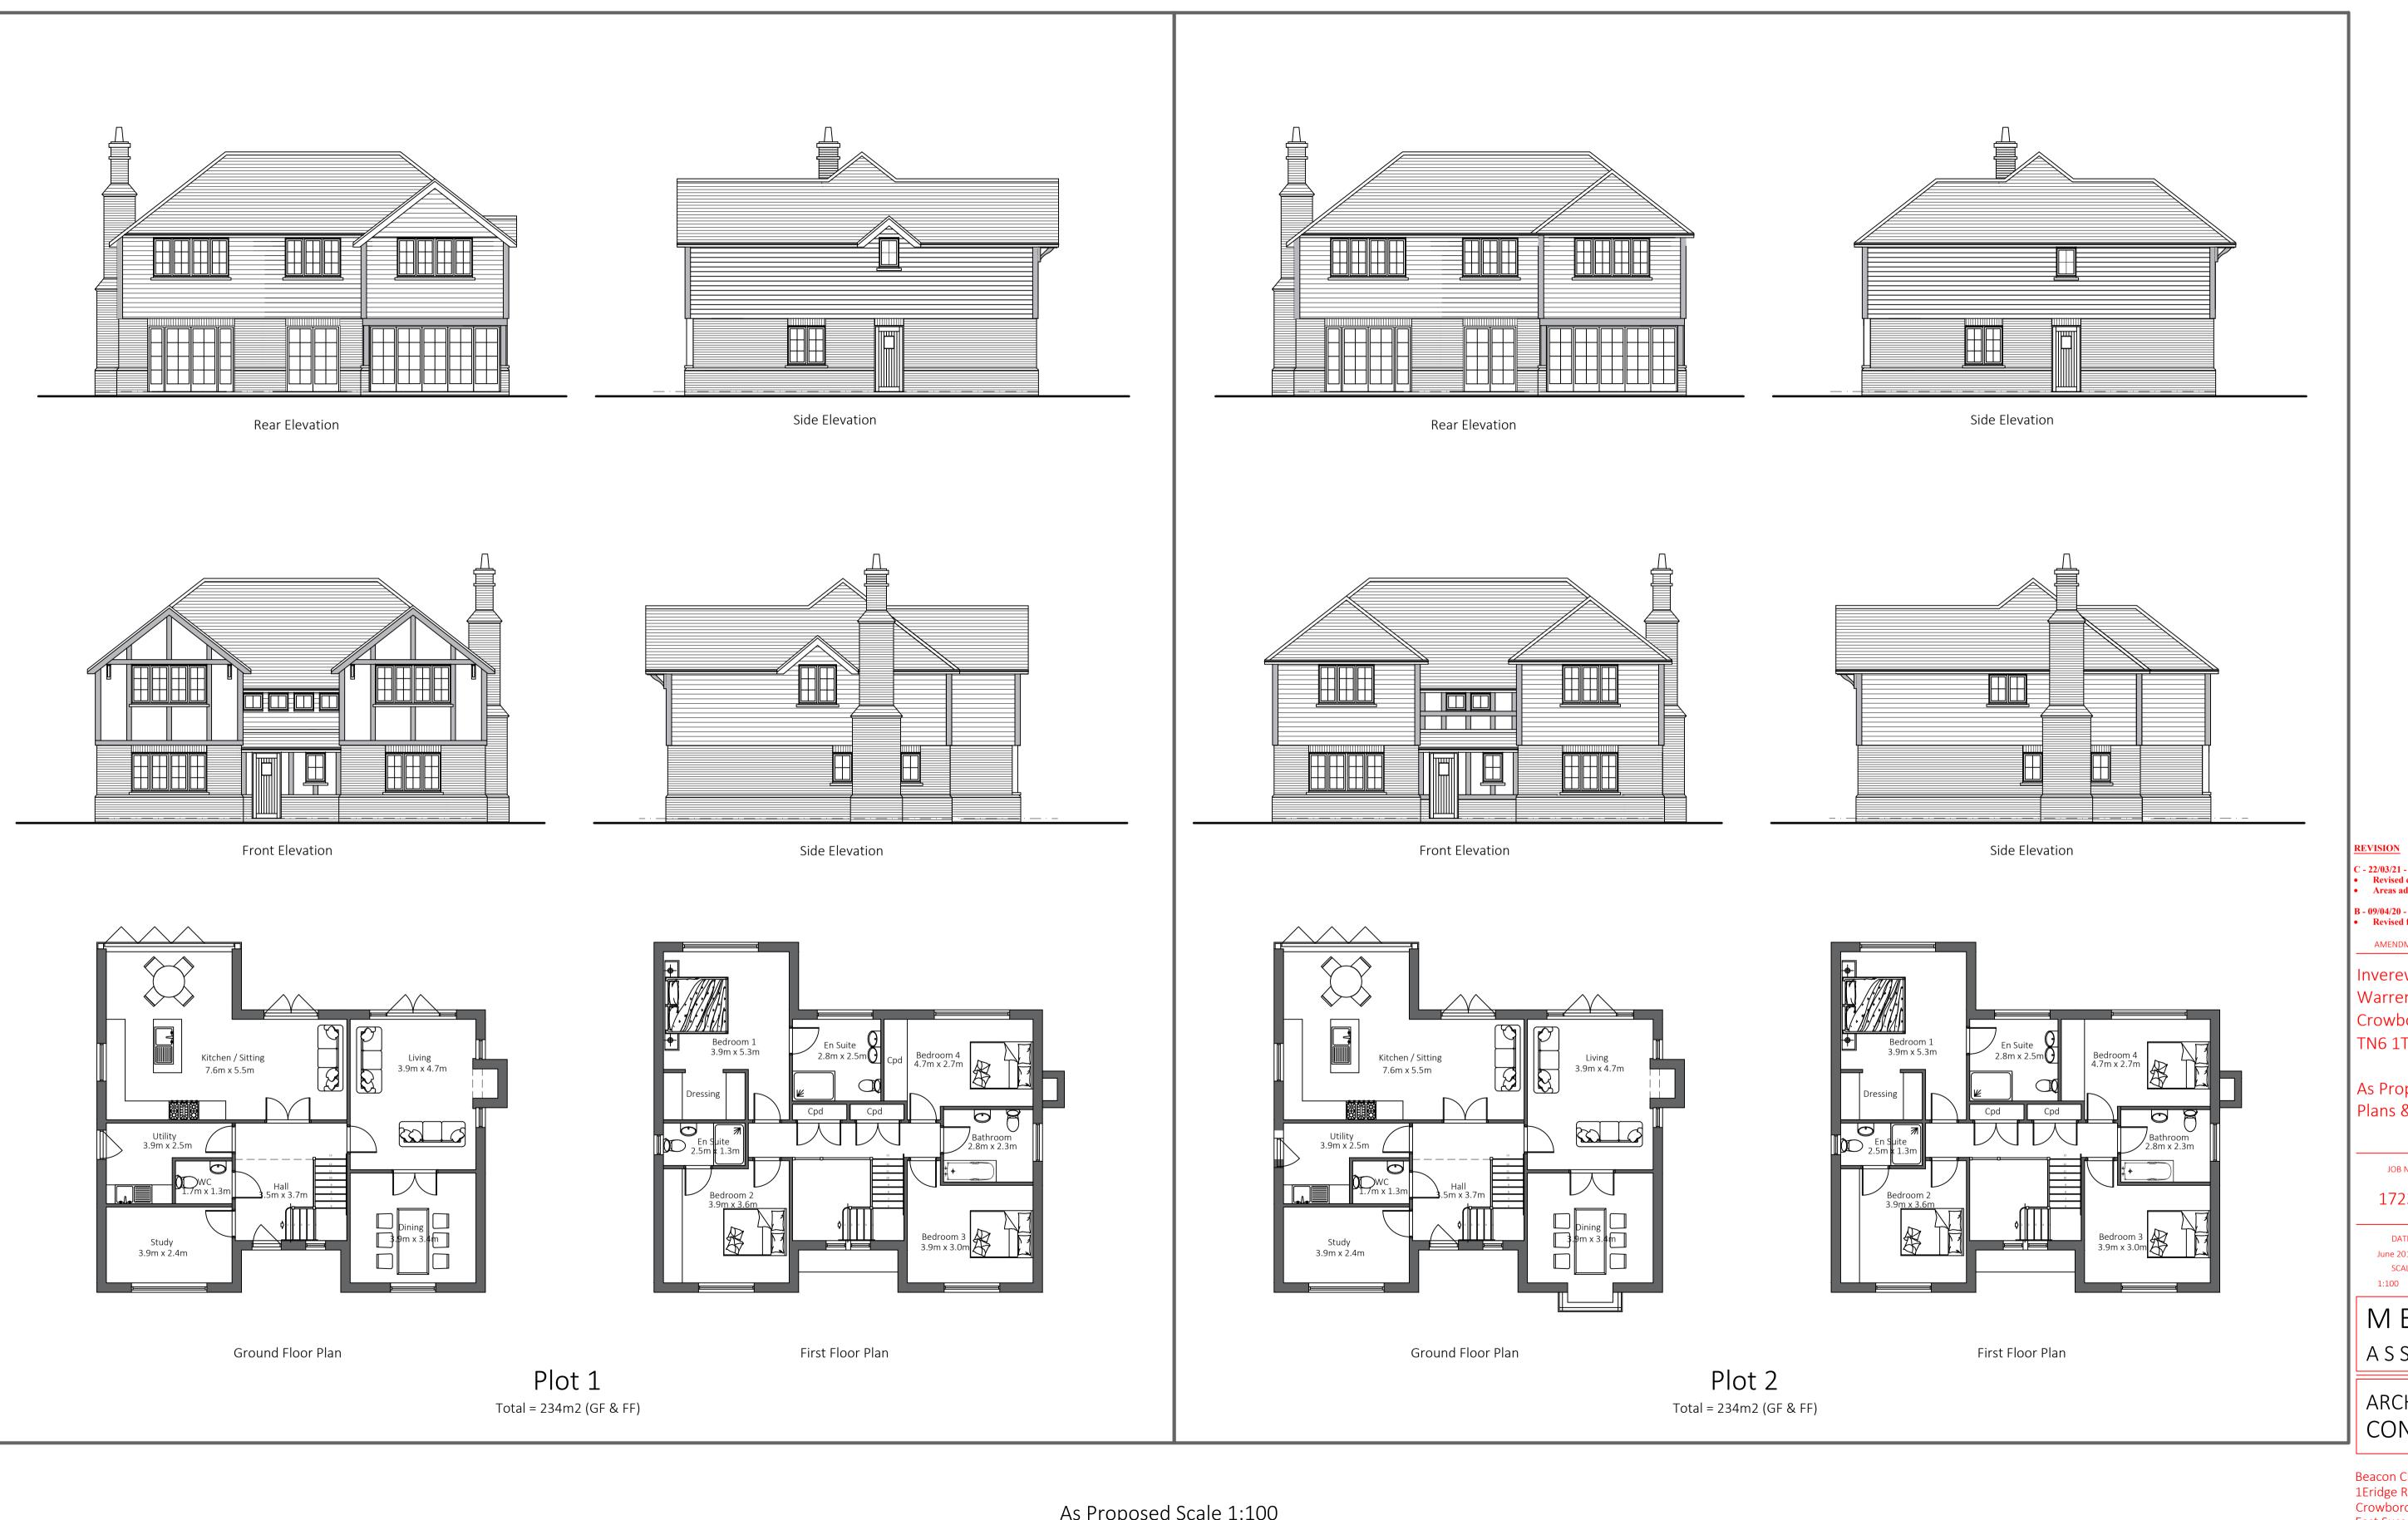

\_\_\_\_\_

As Proposed Scale 1:100

0 1m 2m 3m 4m 5m 6m 7m 8m 9m 10m 1:100 - scale

C - 22/03/21 - Changes include the following:
Revised elevations
Areas added. **3 - 09/04/20 - Changes include the following:** Revised floor plans and elevations. AMENDMENTS Inverewe Warren Road Crowborough TN6 1TT As Proposed Plans & Elevations JOB NO. DRG. NO 172358 08 DATE AMEND. June 2018 С SCALE M E CASSAM ASSOCIATES ARCHITECTURAL CONSULTANTS Beacon Chambers 1Eridge Road Crowborough