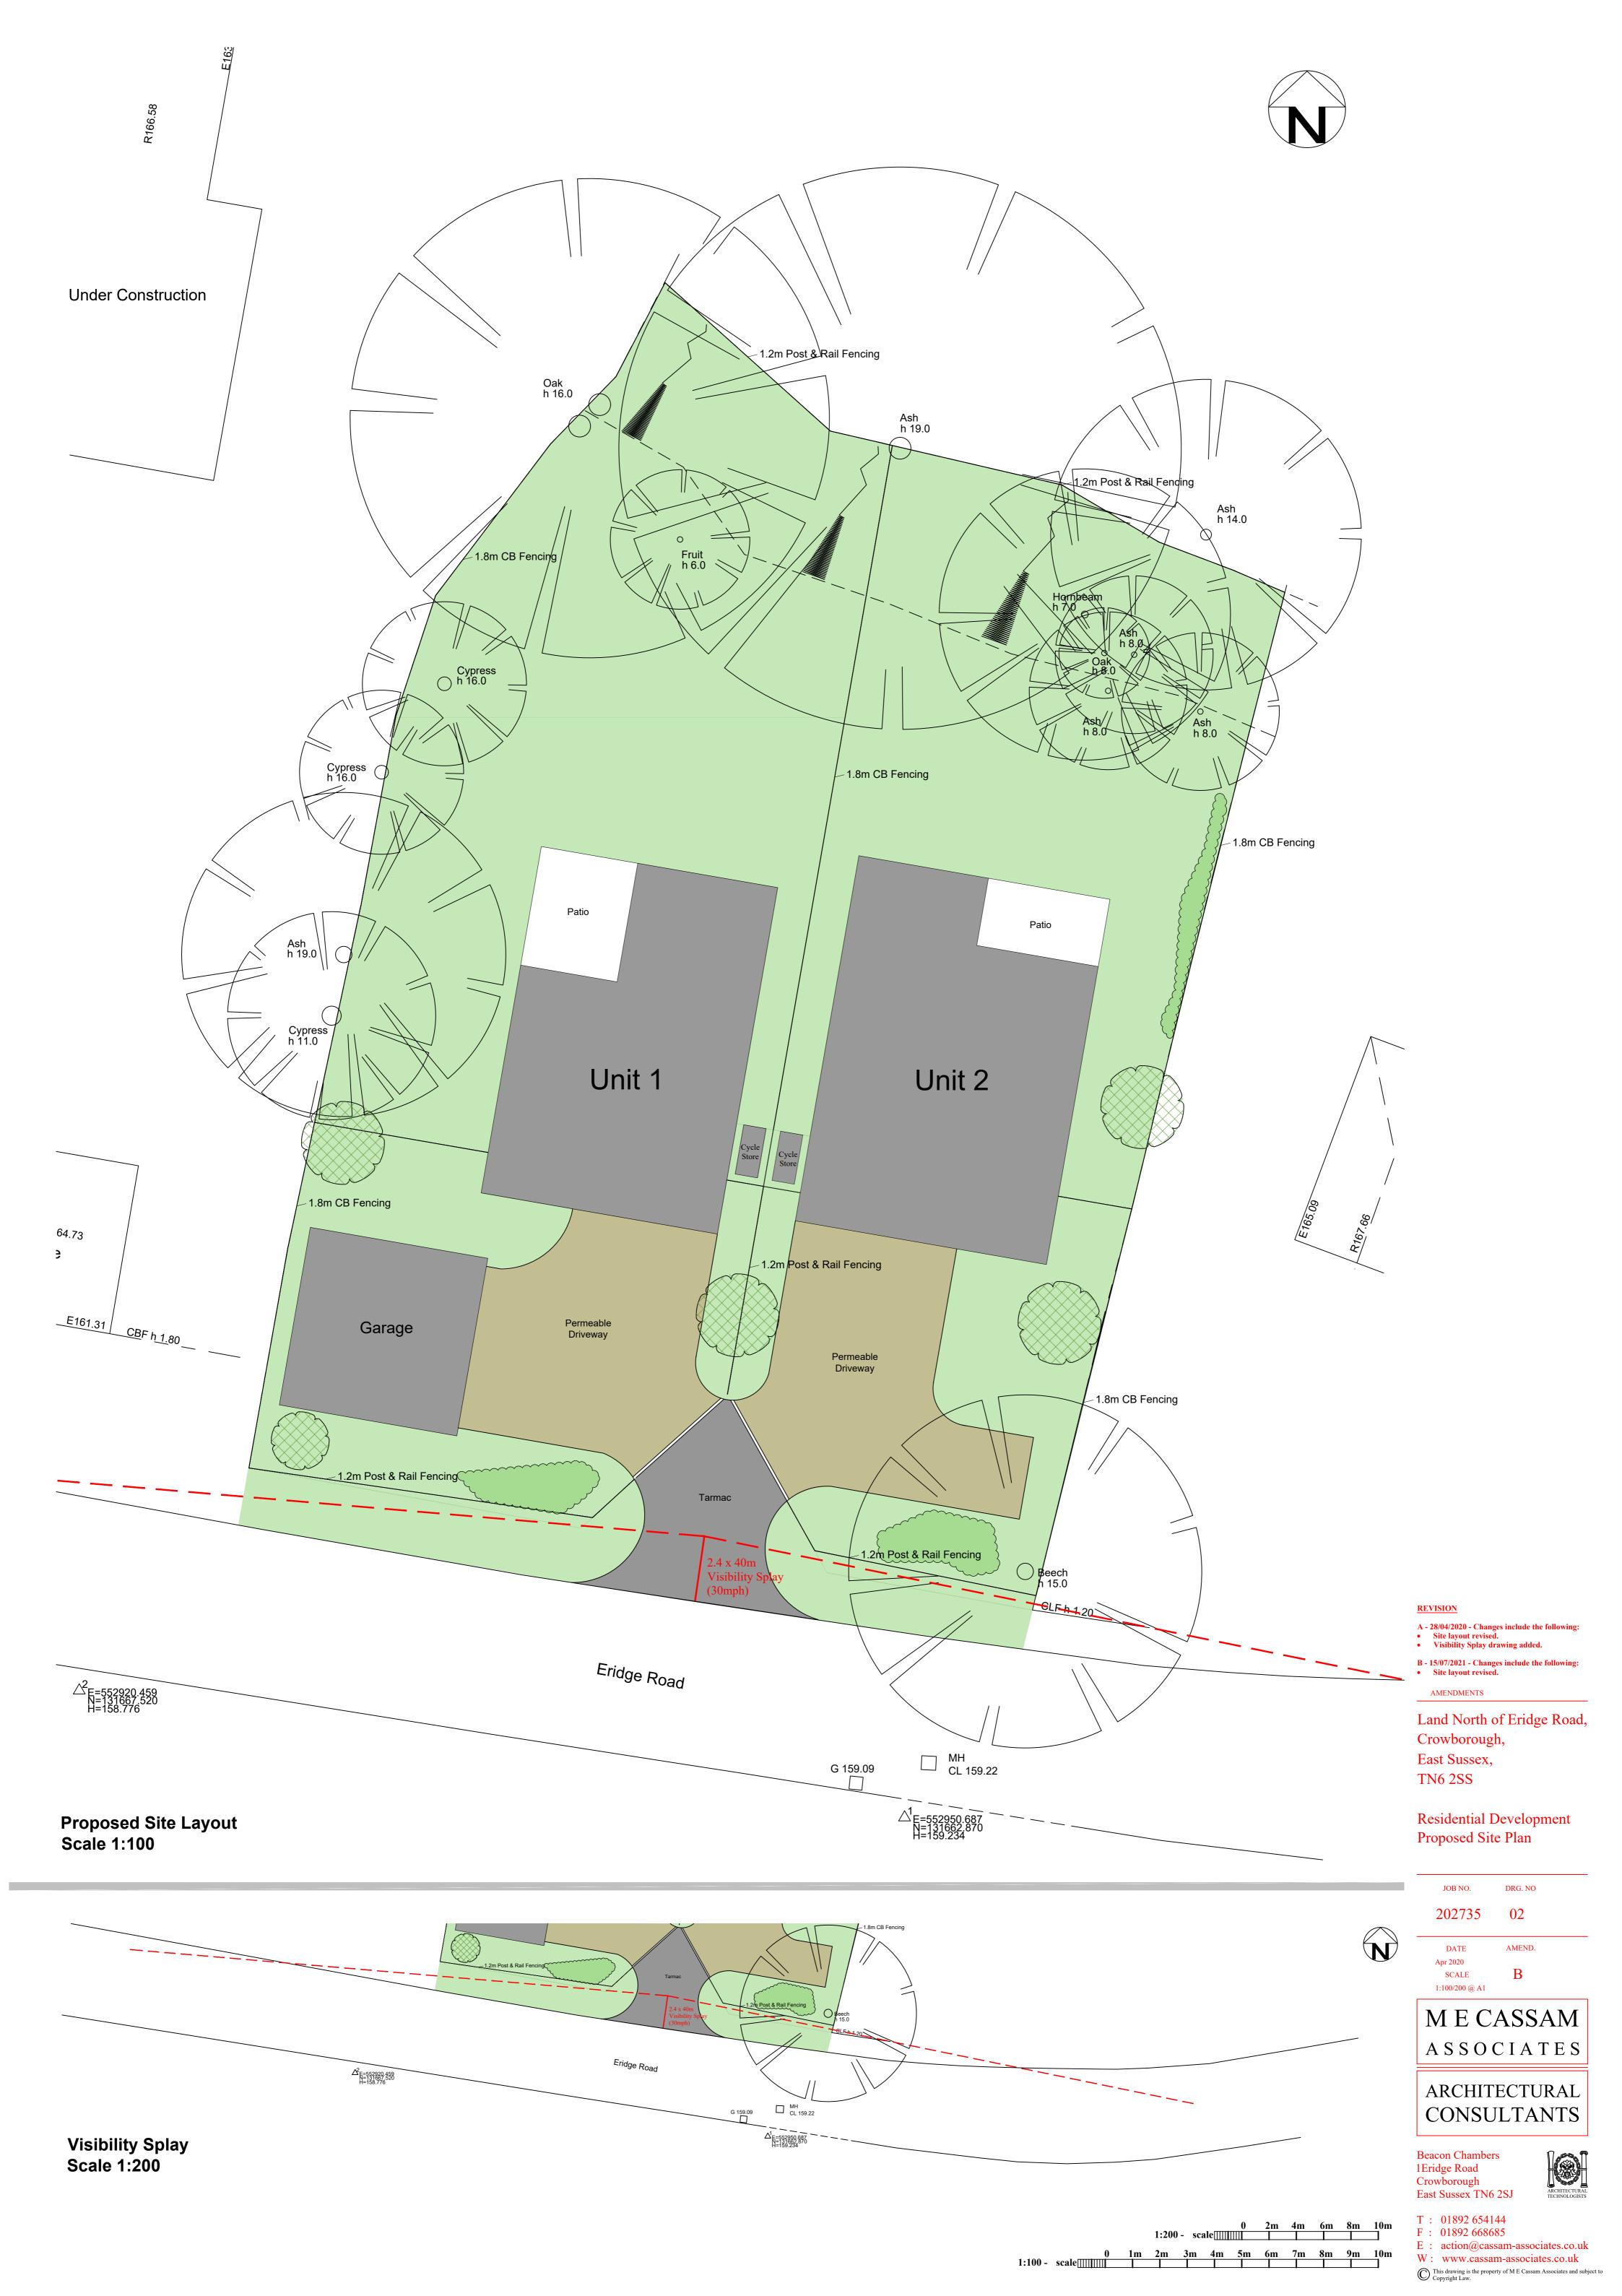

**South Elevation - Proposed Scale 1:50** 

**East Elevation - Proposed Scale 1:50** 

North Elevation - Proposed Scale 1:50

**Scale 1:50** 

**West Elevation - Proposed Scale 1:50** 

First Floor Plan - Proposed

**Scale 1:50** 

## REVISION

- B 25/08/2021 Changes include the following:
  Elevations revised.
- A 15/07/2021 Changes include the following:
  Plans & elevations revised. AMENDMENTS

Land North of Eridge Road, Crowborough, East Sussex, TN6 2SS

Residential Development Proposed Unit 2 Plans & Elevations

| 202735 | 05     |
|--------|--------|
| DATE   | AMEND. |

JOB NO.

В SCALE 1:50 @ A1

M E CASSAM ASSOCIATES

DRG. NO

ARCHITECTURAL CONSULTANTS

Beacon Chambers 1Eridge Road Crowborough
East Sussex TN6 2SJ