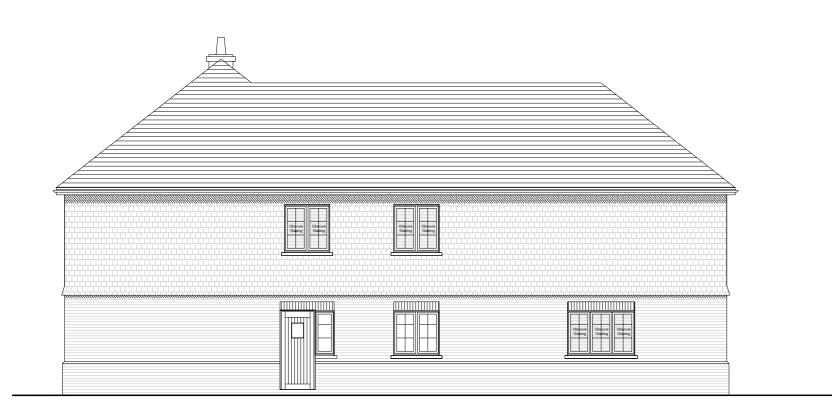

North East Elevation - Proposed Scale 1:100

South East Elevation - Proposed Scale 1:100

South West Elevation - Proposed Scale 1:100

North West Elevation - Proposed Scale 1:100

## **Proposed Materials**

Walls (GF) - Vandersanden Old Farmhouse Spouwen dual faced red stock brick (reclaimed look a like) or similar approved.

Walls (FF) - Edilians 17X27 Phalempin Plain Clay Tile in Val de Seine / Rustic Red finish or similar approved.

Gable (FF) - White render with stained oak detailing.

Roof - Edilians 17X27 Phalempin Plain Clay Tile in Val de Seine / Rustic Red finish or similar approved.

Windows - UPVC double glazed units.

Doors - UPVC/Aluminium.

RW Goods - Black UPVC.