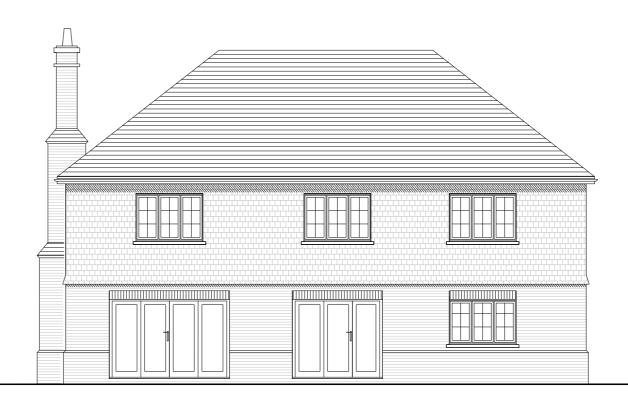

North East Elevation - Proposed Scale 1:100

South East Elevation - Proposed Scale 1:100

South West Elevation - Proposed Scale 1:100

North West Elevation - Proposed Scale 1:100

## **Proposed Materials**

Walls (GF) - Vandersanden Old Farmhouse Spouwen dual faced red stock brick (reclaimed look a like) or similar approved.

Walls (FF) - Edilians 17X27 Phalempin Plain Clay Tile in Val de Seine / Rustic Red finish or similar approved.

Gable (FF) - White render with stained oak detailing.

Roof - Edilians 17X27 Phalempin Plain Clay Tile in Val de Seine / Rustic Red finish or similar approved.

Windows - UPVC double glazed units.

Doors - UPVC/Aluminium.

RW Goods - Black UPVC.