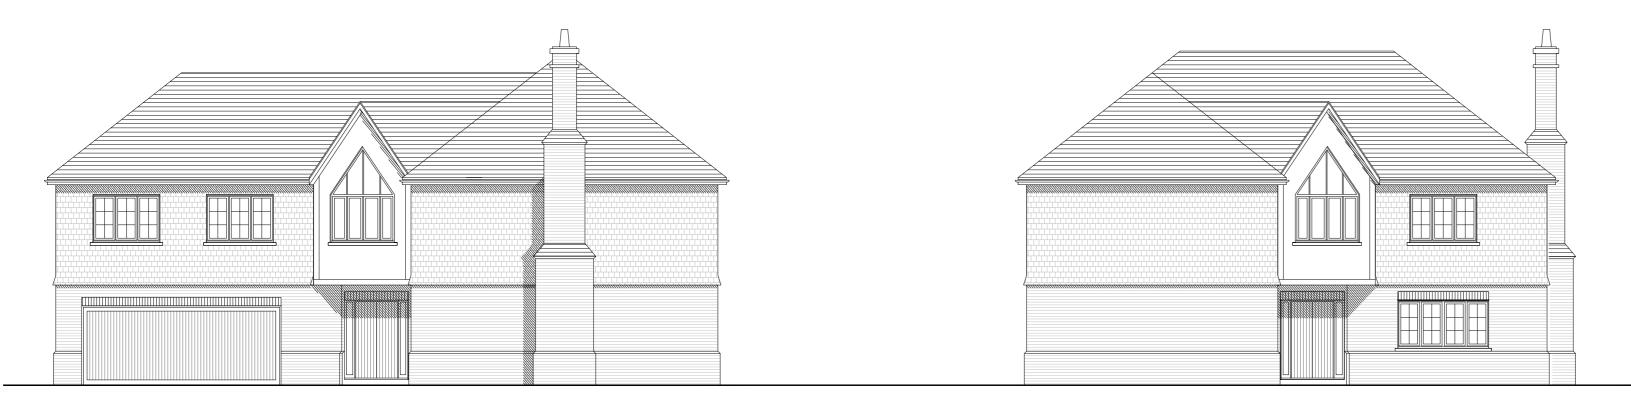

North East Elevation - Proposed Scale 1:100

South East Elevation - Proposed Scale 1:100

South West Elevation - Proposed Scale 1:100

North West Elevation - Proposed Scale 1:100

## **Proposed Materials**

Walls (GF) - Vandersanden Old Farmhouse Spouwen dual faced red stock brick (reclaimed look a like) or similar approved.

Walls (FF) - Edilians 17X27 Phalempin Plain Clay Tile in Val de Seine / Rustic Red finish or similar approved.

Gable (FF) - White render with stained oak detailing.

Roof - Edilians 17X27 Phalempin Plain Clay Tile in Val de Seine / Rustic Red finish or similar approved.

Windows - UPVC double glazed units.

Doors - UPVC/Aluminium.

RW Goods - Black UPVC.

## PLANNING

Stage 2 - Plot 3 Proposed Elevations

| JOB NO. | DRG. NO |  |
|---------|---------|--|
| 213088  | 04      |  |

DATE Aug 2022 AMEND. А SCALE 1:100@A3