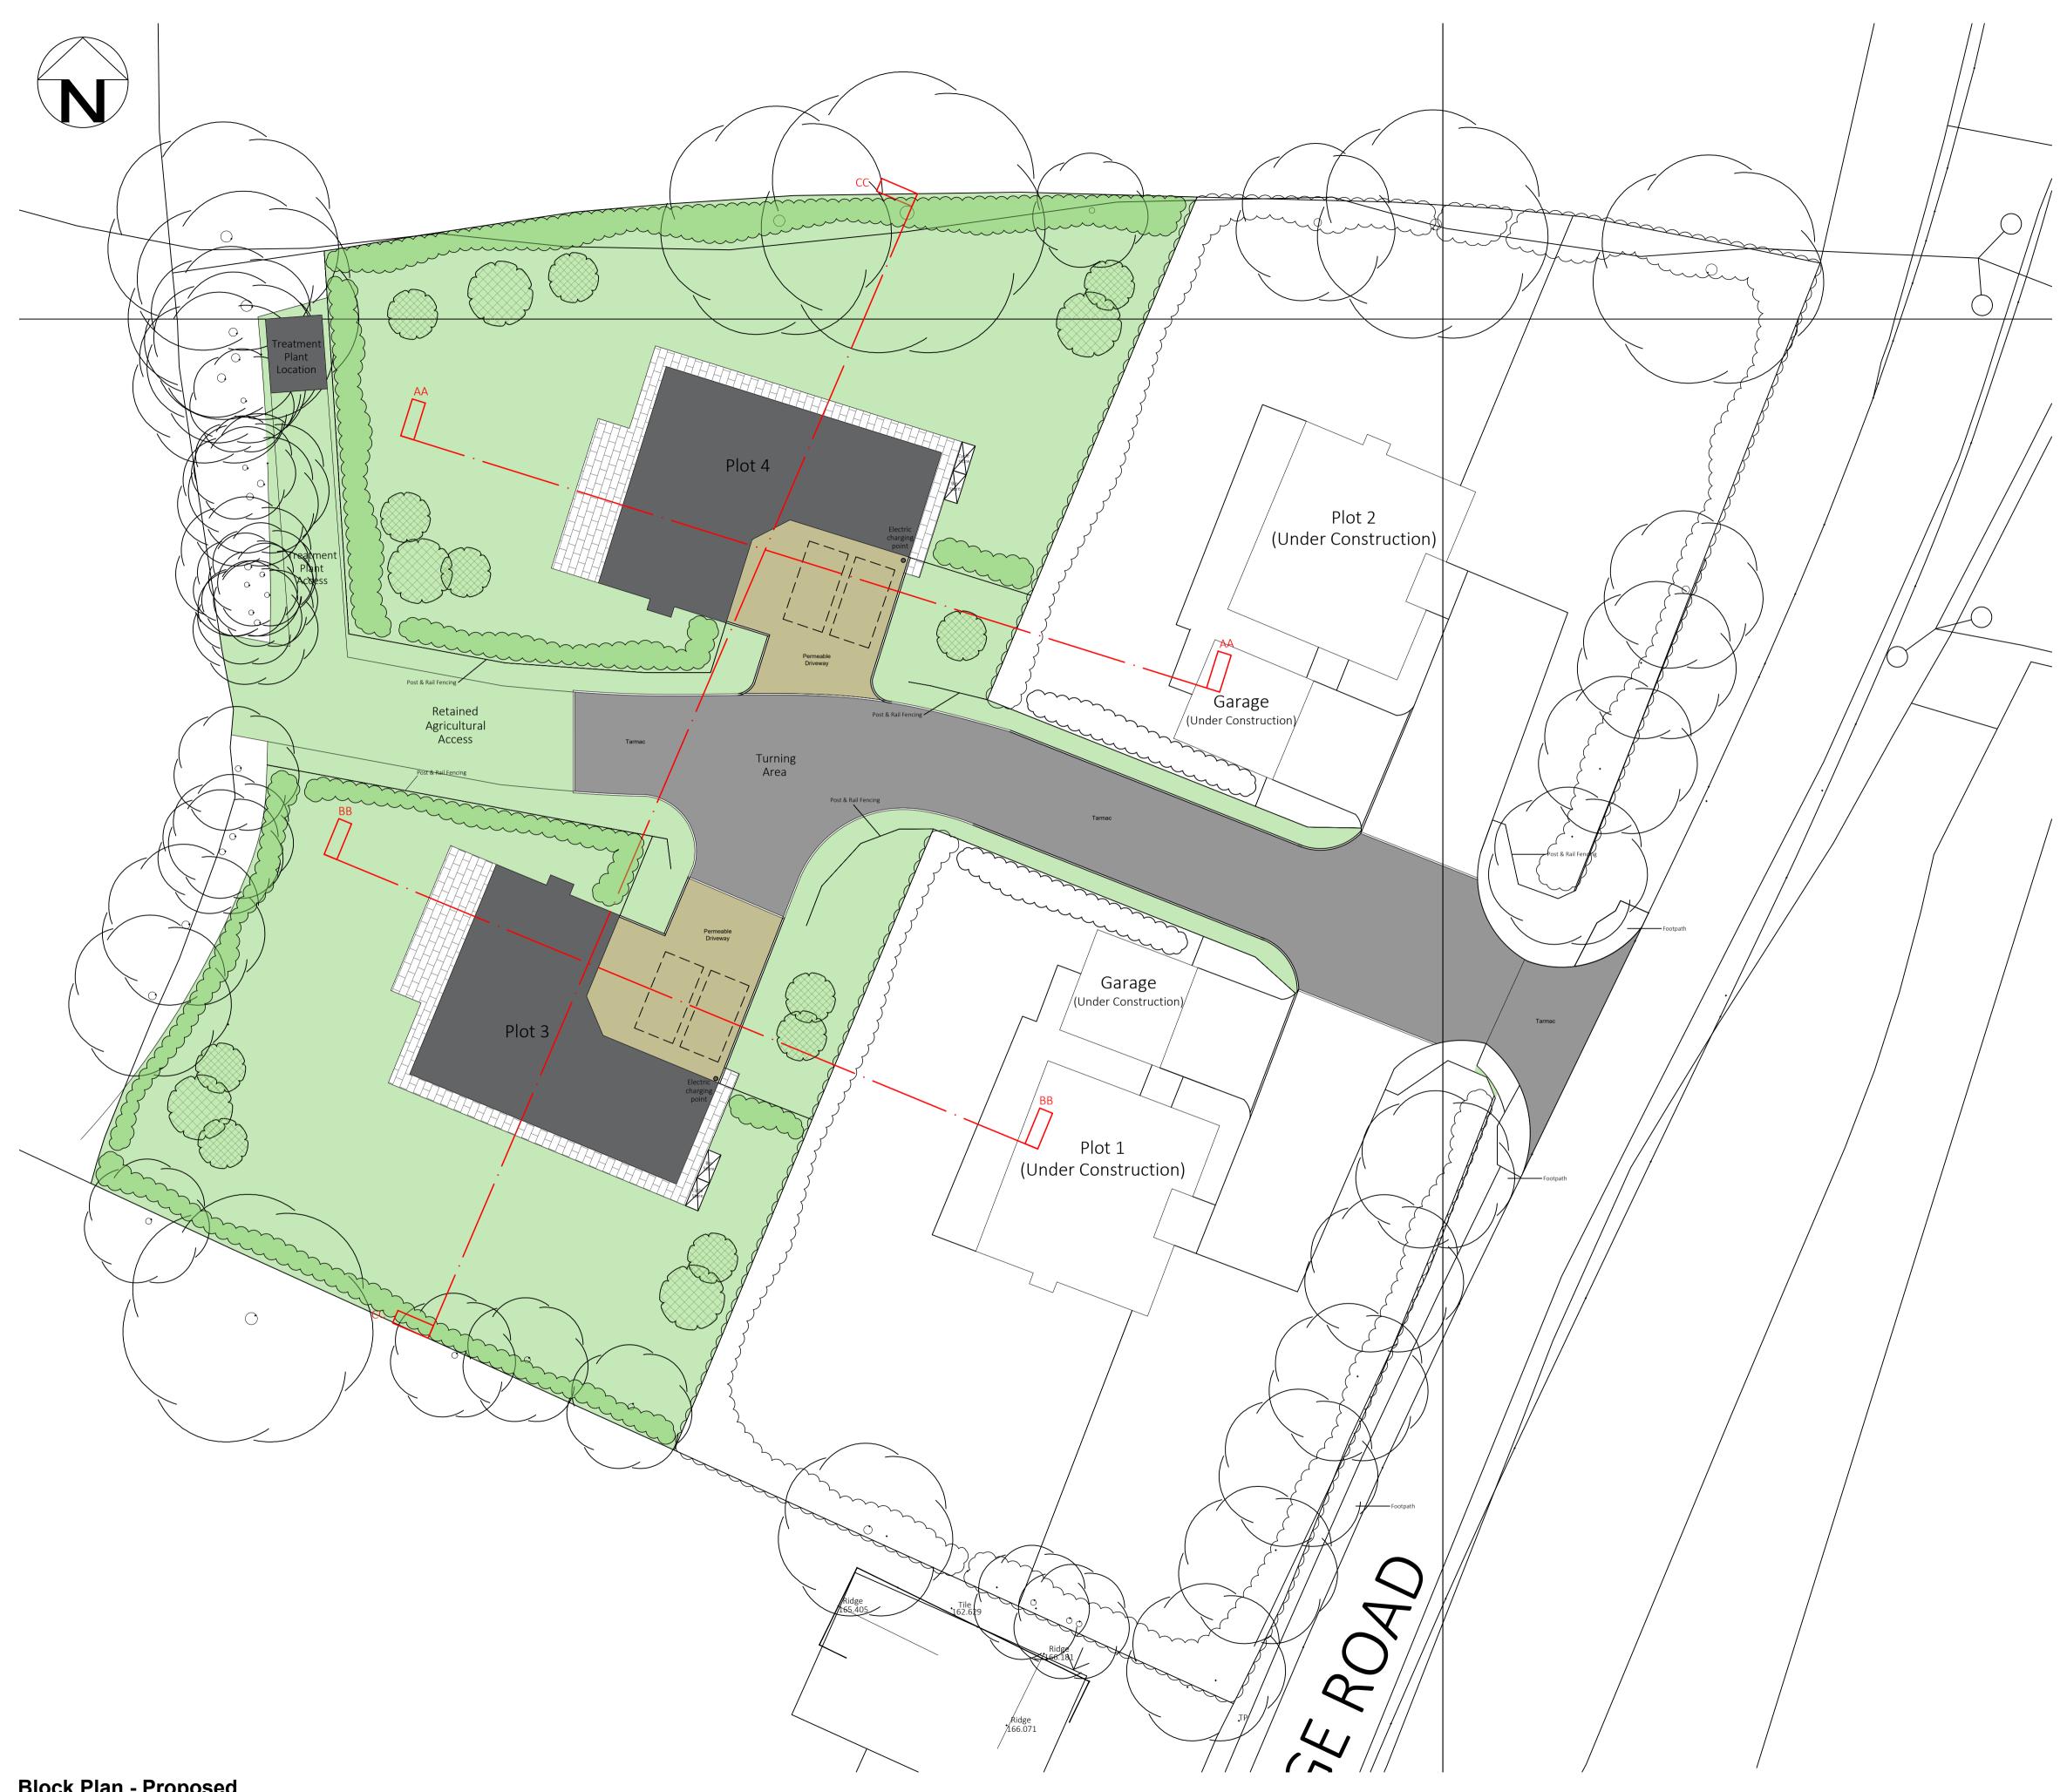

AMENDMENTS

Crowborough,

PLANNING

DATE Aug 2022

SCALE 1:200/1250@A1

Land at Eridge Road,

East Sussex, TN6 2XA

Stage 2 Proposed Block Plan

JOB NO. DRG. NO

AMEND.

-

213088 02

|         | 0     | 2m | 4m | 6m | 8m | 10m |
|---------|-------|----|----|----|----|-----|
| 1:200 - | scale |    |    |    |    |     |