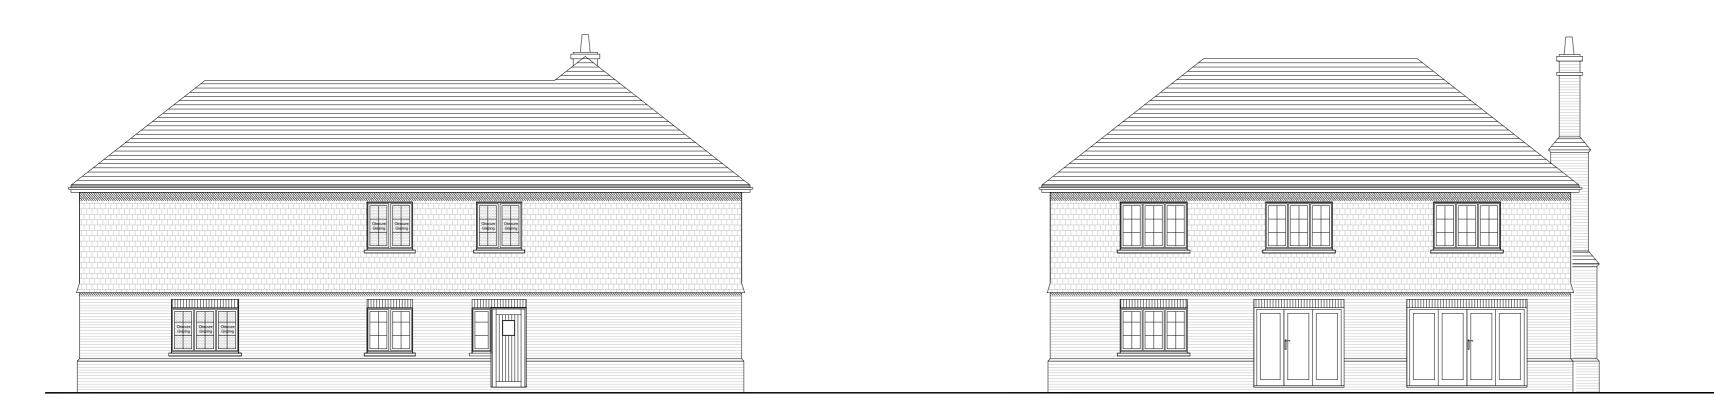

South West Elevation - Proposed Scale 1:100

South East Elevation - Proposed Scale 1:100

North East Elevation - Proposed Scale 1:100

North West Elevation - Proposed Scale 1:100

## **Proposed Materials**

Walls (GF) - Vandersanden Old Farmhouse Spouwen dual faced red stock brick (reclaimed look a like) or similar approved.

Walls (FF) - Edilians 17X27 Phalempin Plain Clay Tile in Val de Seine / Rustic Red finish or similar approved.

Gable (FF) - White render with stained oak detailing.

Roof - Edilians 17X27 Phalempin Plain Clay Tile in Val de Seine / Rustic Red finish or similar approved.

Windows - UPVC double glazed units.

Doors - UPVC/Aluminium.

RW Goods - Black UPVC.