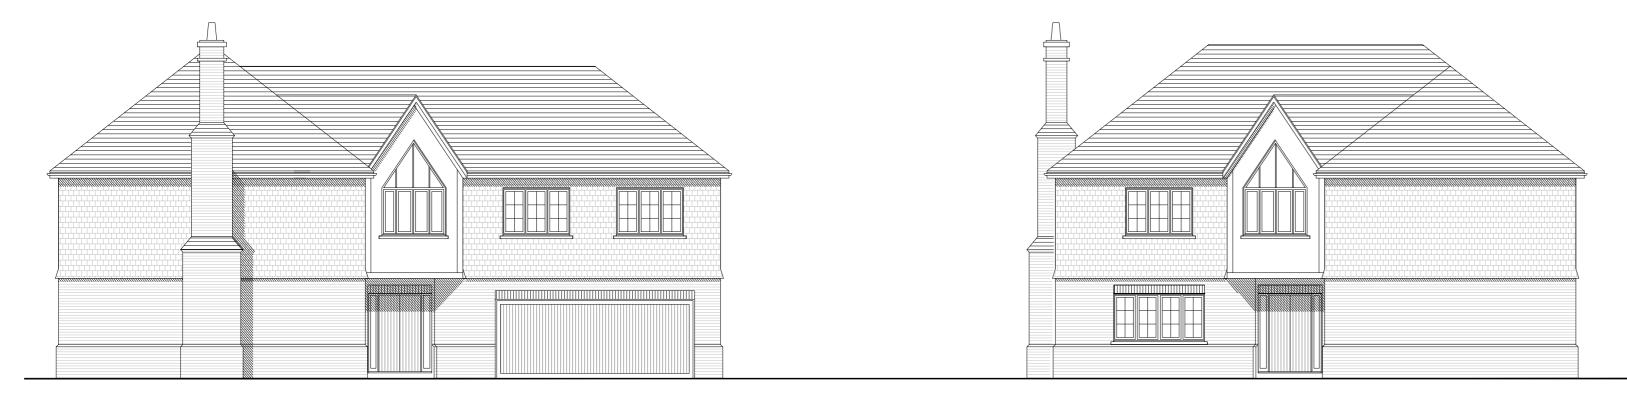

South West Elevation - Proposed Scale 1:100

South East Elevation - Proposed Scale 1:100

North East Elevation - Proposed Scale 1:100

North West Elevation - Proposed Scale 1:100

## **Proposed Materials**

Walls (GF) - Vandersanden Old Farmhouse Spouwen dual faced red stock brick (reclaimed look a like) or similar approved.

Walls (FF) - Edilians 17X27 Phalempin Plain Clay Tile in Val de Seine / Rustic Red finish or similar approved.

Gable (FF) - White render with stained oak detailing.

Roof - Edilians 17X27 Phalempin Plain Clay Tile in Val de Seine / Rustic Red finish or similar approved.

Windows - UPVC double glazed units.

Doors - UPVC/Aluminium.

RW Goods - Black UPVC.